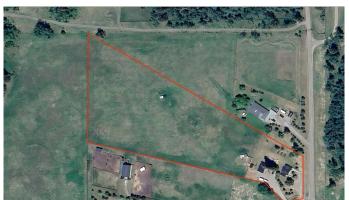

## \$699,900

1 Bedroom, 2.00 Bathroom, 1,020 sqft Residential on 6.25 Acres

NONE, Rural Foothills County, Alberta

A stunning 6.25 acres in the heart of Priddis Estates. Burning one of the first homes built on 264st the yard has beautiful mature trees around the home and buildings. The land stretches back to the west and makes for great horse pastures. The property is also surrounded by neighbouring forest and beautiful newer Estate homes. There are paved roads right to the cul-de-sac where you enter the property and two different opportunity entrances for a paved driveway if you decide to put in a new Estate home. The house that is currently on the property is still in good condition. Some renovations have been started. Nothing is complete, but it is very habitable still. You were only minutes from the Priddis green golf course in 18 minutes to stony Trail on the West End of Calgary. The property has great opportunity. Hope you enjoy it.

#### **Essential Information**

MLS® # A2239820 Price \$699,900

Bedrooms 1

Bathrooms 2.00

Full Baths 2

Square Footage 1,020

Acres 6.25

Year Built 1978