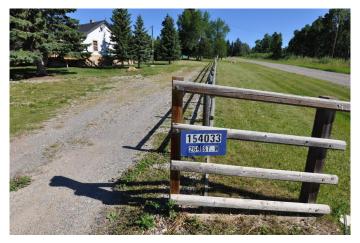

# \$699,900 - 154033 264 Street W, Rural Foothills County

MLS® #A2239820

# **Community Information**

Address 154033 264 Street W

Subdivision NONE

City Rural Foothills County

County Foothills County

Province Alberta
Postal Code T0L 1W2

## \$699,900

1 Bedroom, 2.00 Bathroom, 1,020 sqft Residential on 6.25 Acres

NONE, Rural Foothills County, Alberta

A stunning 6.25 acres in the heart of Priddis Estates. Burning one of the first homes built on 264st the yard has beautiful mature trees around the home and buildings. The land stretches back to the west and makes for great horse pastures. The property is also surrounded by neighbouring forest and beautiful newer Estate homes. There are paved roads right to the cul-de-sac where you enter the property and two different opportunity entrances for a paved driveway if you decide to put in a new Estate home. The house that is currently on the property is still in good condition. Some renovations have been started. Nothing is complete, but it is very habitable still. You were only minutes from the Priddis green golf course in 18 minutes to stony Trail on the West End of Calgary. The property has great opportunity. Hope you enjoy it.