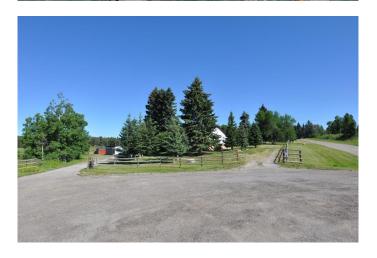

## \$699,900

1 Bedroom, 2.00 Bathroom, 1,020 sqft Residential on 6.25 Acres

NONE, Rural Foothills County, Alberta

A stunning 6.25 acres in the heart of Priddis Estates. Burning one of the first homes built on 264st the yard has beautiful mature trees around the home and buildings. The land stretches back to the west and makes for great horse pastures. The property is also surrounded by neighbouring forest and beautiful newer Estate homes. There are paved roads right to the cul-de-sac where you enter the property and two different opportunity entrances for a paved driveway if you decide to put in a new Estate home. The house that is currently on the property is still in good condition. Some renovations have been started. Nothing is complete, but it is very habitable still. You were only minutes from the Priddis green golf course in 18 minutes to stony Trail on the West End of Calgary. The property has great opportunity. Hope you enjoy it.