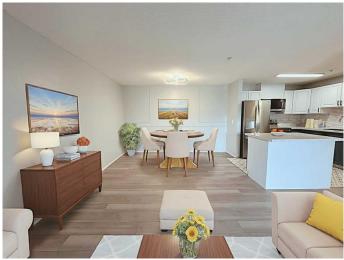

The stunning kitchen features a unique layout, quartz countertops, stainless steel appliances, and a huge pantryâ€"a rare find in condo living. The bathrooms have been tastefully renovated, both featuring quartz countertops for a modern touch. Throughout the home, high-quality laminate flooring adds style and durability.

Step onto your private south-facing balcony and unwind with tranquil views of mature trees. The in-suite laundry and included parking stall enhance the convenience of this exceptional home. Additionally, the upstairs neighbours are quiet, ensuring a peaceful living environment. This unit has never housed pets and has always been a smoke-free residence.