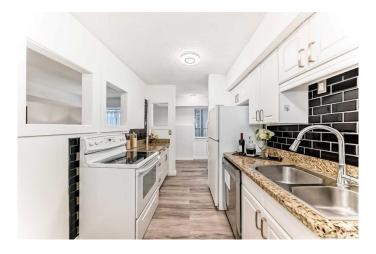

# \$252,000

2 Bedroom, 1.00 Bathroom, 815 sqft Residential on 0.00 Acres

Bankview, Calgary, Alberta

Very spacious 2 bedroom corner unit is located in the desirable central community of Bankview with private and accessible entrance!! Located on a quiet street, steps to Mount Royal Junior High School, 1.8 KM to Western Canada High School. Bankview Community Centre is nearby, where you will find the lush community gardens and large sports field. Easy access to bus #7 that goes directly to downtown. This unit has a open and functional layout, the kitchen has nice granite countertop and a raised breakfast bar. The living room is open and bright with large windows on two sides. The bedrooms are very good sized. New vinyl plank floor was put in last year, hot water tank 2019. The building has only 6 units, neighbors are very kind and the property is nicely kept, condo fees are very reasonable. Parking stalls at the back. This condo makes a great first home for the young professionals, as well as a nice downsized home for seniors.

#### Interior

Interior Features Granite Counters, No Animal Home, No Smoking Home

Appliances Dishwasher, Dryer, Range Hood, Refrigerator, Stove(s), Washer

Heating Forced Air

Cooling None