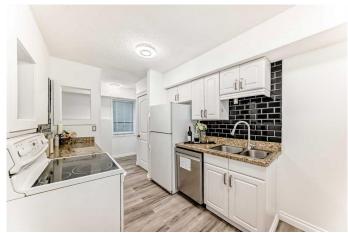

# \$252,000

2 Bedroom, 1.00 Bathroom, 815 sqft Residential on 0.00 Acres

Bankview, Calgary, Alberta

Very spacious 2 bedroom corner unit is located in the desirable central community of Bankview with private and accessible entrance!! Located on a quiet street, steps to Mount Royal Junior High School, 1.8 KM to Western Canada High School. Bankview Community Centre is nearby, where you will find the lush community gardens and large sports field. Easy access to bus #7 that goes directly to downtown. This unit has a open and functional layout, the kitchen has nice granite countertop and a raised breakfast bar. The living room is open and bright with large windows on two sides. The bedrooms are very good sized. New vinyl plank floor was put in last year, hot water tank 2019. The building has only 6 units, neighbors are very kind and the property is nicely kept, condo fees are very reasonable. Parking stalls at the back. This condo makes a great first home for the young professionals, as well as a nice downsized home for seniors.

#### Interior

Interior Features Granite Counters, No Animal Home, No Smoking Home

Appliances Dishwasher, Dryer, Range Hood, Refrigerator, Stove(s), Washer

Heating Forced Air

Cooling None