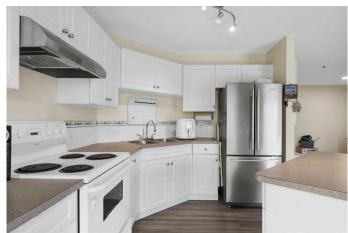

# \$290,000

2 Bedroom, 2.00 Bathroom, 970 sqft Residential on 0.00 Acres

Dover, Calgary, Alberta

Welcome to this beautifully updated and spacious main floor unit in Valleyview Park Place, offering 969.75 sqft. of stylish and functional living in the vibrant community of Dover. This 2-bedroom, 2-bathroom condo features a spacious open-concept layout with new modern vinyl plank flooring, a sleek white kitchen accented by a newer stainless-steel refrigerator, and a large kitchen island with a convenient breakfast barâ€"perfect for both entertaining and casual dining. The generous dining area seamlessly complements the space, offering the ideal setting for hosting friends and family. The cozy living room features a gas fireplace and opens onto a ground-level patio with a gas line for your BBQâ€"ideal for summer evenings. The primary suite features a generous walk-in closet and a private 4-piece ensuite for added comfort, while the second bedroom offers versatile spaceâ€"perfect as a guest room or home officeâ€"with a second full 4-piece bathroom conveniently just steps away. Additional highlights include in-suite laundry with storage, a central vacuum system, tasteful updates throughout, and a titled, heated underground parking stall, along with ample visitor parking! This pet-friendly complex is nestled just steps from Valleyview Park, off-leash dog parks, Inglewood Golf & Curling Club, and scenic Bow River pathways. With all utilities included in the condo fees, and close proximity to schools, transit, shopping, International Avenue, and major routes like