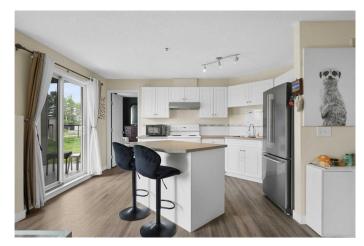

# \$290,000

2 Bedroom, 2.00 Bathroom, 970 sqft Residential on 0.00 Acres

Dover, Calgary, Alberta

Welcome to this beautifully updated and spacious main floor unit in Valleyview Park Place, offering 969.75 sqft. of stylish and functional living in the vibrant community of Dover. This 2-bedroom, 2-bathroom condo features a spacious open-concept layout with new modern vinyl plank flooring, a sleek white kitchen accented by a newer stainless-steel refrigerator, and a large kitchen island with a convenient breakfast barâ€"perfect for both entertaining and casual dining. The generous dining area seamlessly complements the space, offering the ideal setting for hosting friends and family. The cozy living room features a gas fireplace and opens onto a ground-level patio with a gas line for your BBQâ€"ideal for summer evenings. The primary suite features a generous walk-in closet and a private 4-piece ensuite for added comfort, while the second bedroom offers versatile spaceâ€"perfect as a guest room or home officeâ€"with a second full 4-piece bathroom conveniently just steps away. Additional highlights include in-suite laundry with storage, a central vacuum system, tasteful updates throughout, and a titled, heated underground parking stall, along with ample visitor parking! This pet-friendly complex is nestled just steps from Valleyview Park, off-leash dog parks, Inglewood Golf & Curling Club, and scenic Bow River pathways. With all utilities included in the condo fees, and close proximity to schools, transit, shopping, International Avenue, and major routes like