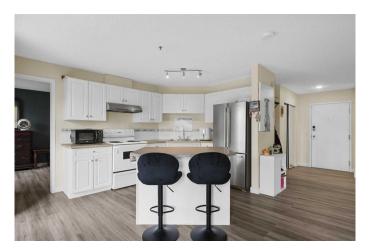

# \$290,000

2 Bedroom, 2.00 Bathroom, 970 sqft Residential on 0.00 Acres

Dover, Calgary, Alberta

Welcome to this beautifully updated and spacious main floor unit in Valleyview Park Place, offering 969.75 sqft. of stylish and functional living in the vibrant community of Dover. This 2-bedroom, 2-bathroom condo features a spacious open-concept layout with new modern vinyl plank flooring, a sleek white kitchen accented by a newer stainless-steel refrigerator, and a large kitchen island with a convenient breakfast barâ€"perfect for both entertaining and casual dining. The generous dining area seamlessly complements the space, offering the ideal setting for hosting friends and family. The cozy living room features a gas fireplace and opens onto a ground-level patio with a gas line for your BBQâ€"ideal for summer evenings. The primary suite features a generous walk-in closet and a private 4-piece ensuite for added comfort, while the second bedroom offers versatile spaceâ€"perfect as a guest room or home officeâ€"with a second full 4-piece bathroom conveniently just steps away. Additional highlights include in-suite laundry with storage, a central vacuum system, tasteful updates throughout, and a titled, heated underground parking stall, along with ample visitor parking! This pet-friendly complex is nestled just steps from Valleyview Park, off-leash dog parks, Inglewood Golf & Curling Club, and scenic Bow River pathways. With all utilities included in the condo fees, and close proximity to schools, transit, shopping, International Avenue, and major routes like