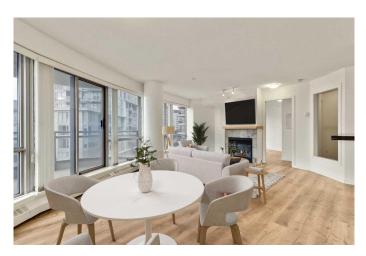

# TWO BALCONIES | 2 BED + DEN (OR 3 BEDROOMS) | FIREPLACE | RIVER VIEWS | INDOOR POOL & GYM | IN-SUITE LAUNDRY | BRAND NEW FLOORING

Welcome to Riverwestâ€"where downtown convenience meets comfort and style. This spacious condo in the sought-after Barclay building offers a flexible layout with two large bedrooms, a full-sized den that easily converts to a third bedroom, and two private balconies overlooking the Bow River. The just-installed luxury vinyl plank flooring sets the tone for the bright, open-concept living space, complete with floor-to-ceiling windows and a cozy gas fireplace. The kitchen checks every box with granite counters, new stainless steel appliances, and plenty of storage. Both bathrooms feature heated floors, and the primary suite includes a walk-through closet and private ensuite. You'll also love the in-suite laundry, underground parking, and separate storage locker. As a resident, you'II have access to top-tier amenities: indoor pool and hot tub, fitness centre, owner's lounge, concierge, and heated visitor parking. All this just steps from the Bow River pathways, the free LRT zone, and the best of downtown living.