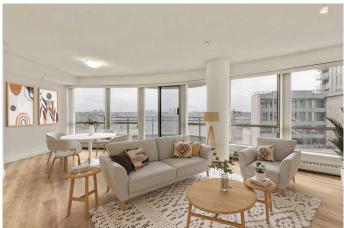

# TWO BALCONIES | 2 BED + DEN (OR 3 BEDROOMS) | FIREPLACE | RIVER VIEWS | INDOOR POOL & GYM | IN-SUITE LAUNDRY | BRAND NEW FLOORING

Welcome to Riverwestâ€"where downtown convenience meets comfort and style. This spacious condo in the sought-after Barclay building offers a flexible layout with two large bedrooms, a full-sized den that easily converts to a third bedroom, and two private balconies overlooking the Bow River. The just-installed luxury vinyl plank flooring sets the tone for the bright, open-concept living space, complete with floor-to-ceiling windows and a cozy gas fireplace. The kitchen checks every box with granite counters, new stainless steel appliances, and plenty of storage. Both bathrooms feature heated floors, and the primary suite includes a walk-through closet and private ensuite. You'll also love the in-suite laundry, underground parking, and separate storage locker. As a resident, you'II have access to top-tier amenities: indoor pool and hot tub, fitness centre, owner's lounge, concierge, and heated visitor parking. All this just steps from the Bow River pathways, the free LRT zone, and the best of downtown living.