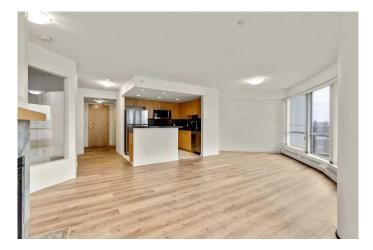

# TWO BALCONIES | 2 BED + DEN (OR 3 BEDROOMS) | FIREPLACE | RIVER VIEWS | INDOOR POOL & GYM | IN-SUITE LAUNDRY | BRAND NEW FLOORING

Welcome to Riverwestâ€"where downtown convenience meets comfort and style. This spacious condo in the sought-after Barclay building offers a flexible layout with two large bedrooms, a full-sized den that easily converts to a third bedroom, and two private balconies overlooking the Bow River. The just-installed luxury vinyl plank flooring sets the tone for the bright, open-concept living space, complete with floor-to-ceiling windows and a cozy gas fireplace. The kitchen checks every box with granite counters, new stainless steel appliances, and plenty of storage. Both bathrooms feature heated floors, and the primary suite includes a walk-through closet and private ensuite. You'll also love the in-suite laundry, underground parking, and separate storage locker. As a resident, you'II have access to top-tier amenities: indoor pool and hot tub, fitness centre, owner's lounge, concierge, and heated visitor parking. All this just steps from the Bow River pathways, the free LRT zone, and the best of downtown living.